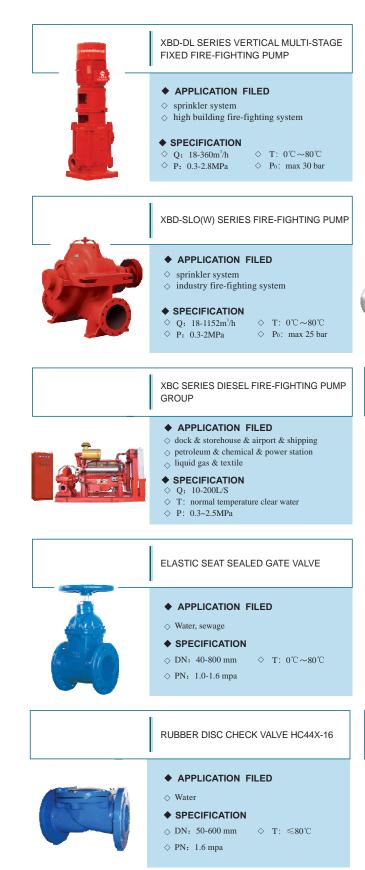

## The pump products of the following various series, specifications and models are available to provide.

| □ 单级单吸潜水泵系列    | □ Single-stage pump series                                            |
|----------------|-----------------------------------------------------------------------|
| □ 多级泵系列        | ☐ Multi-stage pump series                                             |
| □ 双吸泵系列        | □ Double-suction pump series                                          |
| □ 化工泵系列        | □ Chemical industry pump series                                       |
| □ 污水泵系列        | □ Sewage pump series                                                  |
| □ 消防泵系列        | □ Fire fighting pump series                                           |
| □ 高温高压锅炉给水泵泵系列 | $\Box$ High temperature high pressure boiler water supply pump series |
| □ 轴混流泵系列       | □ Axial flow-mixing pump series                                       |
|                |                                                                       |

业成 P/A/G/E 9&10

|           | LP(T) VERTICAL SEWAGE PUMP                                                                                                                                                                                                                                                                                      |
|-----------|-----------------------------------------------------------------------------------------------------------------------------------------------------------------------------------------------------------------------------------------------------------------------------------------------------------------|
|           | <ul> <li>◆ APPLICATION FILED</li> <li>◇ municipal engineering</li> <li>◇ industry</li> <li>◇ industrial architecture</li> <li>◇ sewage treatment engineering</li> <li>◆ SPECIFICATION</li> <li>◇ Q: 15-3000m<sup>3</sup>/h ◇ T: 0°C~60°C</li> <li>◇ H: 6-60m ◇ p: max 16bar</li> </ul>                          |
| 4         | Z(H)LB VERTICAL AXIAL (MIXED) PUMP                                                                                                                                                                                                                                                                              |
|           | <ul> <li>◆ APPLICATION FILED</li> <li>◇ industry &amp; agriculture</li> <li>◇ water supply for city</li> <li>◇ mild sewage drainage</li> <li>◇ water transfer project</li> <li>◆ SPECIFICATION</li> <li>◇ Q: 800-200000m³/h ◇ T: 0°C~50°C</li> <li>◇ H: 1-30m</li> </ul>                                        |
|           | QJB SUBMERSIBLE MIXER                                                                                                                                                                                                                                                                                           |
|           | <ul> <li>◆ APPLICATION FILED</li> <li>◇ sewage treatment works</li> <li>◆ SPECIFICATION</li> <li>◇ P: 0.85-10kw</li> <li>◇ n: 480-980r.p.m</li> <li>◇ t: 0°C~40°C</li> <li>◇ h: max 20m</li> </ul>                                                                                                              |
| A         | YW SERIES UNDER-WATER SEWAGE PUMP                                                                                                                                                                                                                                                                               |
|           | <ul> <li>◆ APPLICATION FILED</li> <li>◇ municipal engineering</li> <li>◇ hotel &amp; hospital</li> <li>◇ mining</li> <li>◇ sewage treatment</li> <li>◆ SPECIFICATION</li> <li>◇ Q: 10-2000m<sup>3</sup>/h</li> <li>◇ T: -20<sup>°</sup>C~60<sup>°</sup>C</li> <li>◇ H: 7-62m</li> <li>◇ p: max 16bar</li> </ul> |
| $\square$ | QZ AND OH SERIES AXIAL- FLOW PUMP<br>AND MIXED FLOW-PUMP                                                                                                                                                                                                                                                        |
|           | <ul> <li>◆ APPLICATION FILED</li> <li>◇ industry &amp; agriculture</li> <li>◇ water supply for city</li> <li>◇ mild sewage drainage</li> <li>◇ water transfer project</li> <li>◆ SPECIFICATION</li> <li>◇ Q: 500-38000m<sup>3</sup>/h ◇ T: 0°C~60°C</li> <li>◇ H: 4-21m ◇ p: max 10bar</li> </ul>               |
|           | ······································                                                                                                                                                                                                                                                                          |

(主庆 P/A/G/E 11&12

| EMERGENT FIRE-FIGHTING AIR-PRESSU-<br>RIZATION WATER SUPPLY EQUIPMENT                                                                                                                                                                                                                                                                                                                                                                                                                            |
|--------------------------------------------------------------------------------------------------------------------------------------------------------------------------------------------------------------------------------------------------------------------------------------------------------------------------------------------------------------------------------------------------------------------------------------------------------------------------------------------------|
| <ul> <li>◆ APPLICATION FILED</li> <li>◇ fire-fighting</li> <li>◇ mining</li> <li>◇ water supply for remote areas</li> <li>◆ SPECIFICATION</li> <li>◇ ambient temperature</li> <li>&gt; 5°C ~40°C</li> <li>&gt; relative humidity</li> <li>20% ~90%</li> <li>&gt; liquid temperature</li> <li>&gt; 5°C ~70°C</li> <li>&gt; regulated flow</li> <li>&gt; ~10m<sup>3</sup></li> <li>&gt; operating pressure</li> <li>&gt; precision of pressure adjusting</li> <li>&lt; ±0.01MPa</li> </ul>         |
| ZWL SERIES NON-SUCTION PRESSURE<br>WATER SUPPLY EQUIPMENT                                                                                                                                                                                                                                                                                                                                                                                                                                        |
| APPLICATION FILED     water supply for city life     fire-fighting system     agricultural irrigation     sprinkling & musical fountain     SPECIFICATION     ambient temperature     5℃~40℃     relative humidity     ≤85%(20±5℃)     liquid temperature     5℃~70℃     service voltage     380V(+5%、-10%)                                                                                                                                                                                      |
| LBP SERIES VARIABLE FREQUENCY<br>CONTROL PANEL                                                                                                                                                                                                                                                                                                                                                                                                                                                   |
| <ul> <li>◆ APPLICATION FILED</li> <li>◇ civil water supply</li> <li>◇ fire-fighting</li> <li>&gt; sewage treatment</li> <li>&gt; pipeline system for oil transport</li> <li>&gt; agricultural irrigation</li> <li>&gt; musical fountain</li> <li>◆ SPECIFICATION</li> <li>&gt; ambient temperature</li> <li>-10°C~40°C</li> <li>&gt; relative humidity</li> <li>20% ~90%</li> <li>&gt; flow adjusting range</li> <li>0-5000m'/h</li> <li>&gt; control motor power</li> <li>0.37-315kw</li> </ul> |
| BUTT-CLAMPED SOFT SEAL BUTTERFLY<br>VALVES D371X                                                                                                                                                                                                                                                                                                                                                                                                                                                 |
| <ul> <li>◆ APPLICATION FILED</li> <li>◇ Water, sewage</li> <li>◆ SPECIFICATION</li> <li>◇ DN: 50-1200 mm ◇ T: &lt;80°C</li> <li>◇ PN: 1.0 mpa</li> </ul>                                                                                                                                                                                                                                                                                                                                         |
| HC200X PILOT OPERATED ADJUSTABLE<br>PRESSURE REDUCING VALVE                                                                                                                                                                                                                                                                                                                                                                                                                                      |
| <ul> <li>♦ APPLICATION FILED</li> <li>◊ Clean water</li> <li>♦ SPECIFICATION</li> <li>◊ DN: 50-350 mm</li> <li>◊ T: ≤80°C</li> <li>◊ PN: 1.0-2.5 mpa</li> </ul>                                                                                                                                                                                                                                                                                                                                  |