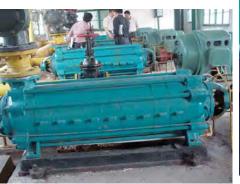

## The pump products of the following various series, specifications and models are available to provide.

| □ 单级单吸潜水泵系列    | □ Single-stage pump series                                            |
|----------------|-----------------------------------------------------------------------|
| □ 多级泵系列        | ☐ Multi-stage pump series                                             |
| □ 双吸泵系列        | □ Double-suction pump series                                          |
| □ 化工泵系列        | □ Chemical industry pump series                                       |
| □ 污水泵系列        | □ Sewage pump series                                                  |
| □ 消防泵系列        | □ Fire fighting pump series                                           |
| □ 高温高压锅炉给水泵泵系列 | $\Box$ High temperature high pressure boiler water supply pump series |
| □ 轴混流泵系列       | □ Axial flow-mixing pump series                                       |
|                |                                                                       |

业成 P/A/G/E 9&10

|           | LP(T) VERTICAL SEWAGE PUMP                                                                                                                                                                                                                                                                                      |
|-----------|-----------------------------------------------------------------------------------------------------------------------------------------------------------------------------------------------------------------------------------------------------------------------------------------------------------------|
|           | <ul> <li>◆ APPLICATION FILED</li> <li>◇ municipal engineering</li> <li>◇ industry</li> <li>◇ industrial architecture</li> <li>◇ sewage treatment engineering</li> <li>◆ SPECIFICATION</li> <li>◇ Q: 15-3000m<sup>3</sup>/h ◇ T: 0°C~60°C</li> <li>◇ H: 6-60m ◇ p: max 16bar</li> </ul>                          |
| 4         | Z(H)LB VERTICAL AXIAL (MIXED) PUMP                                                                                                                                                                                                                                                                              |
|           | <ul> <li>◆ APPLICATION FILED</li> <li>◇ industry &amp; agriculture</li> <li>◇ water supply for city</li> <li>◇ mild sewage drainage</li> <li>◇ water transfer project</li> <li>◆ SPECIFICATION</li> <li>◇ Q: 800-200000m³/h ◇ T: 0°C~50°C</li> <li>◇ H: 1-30m</li> </ul>                                        |
|           | QJB SUBMERSIBLE MIXER                                                                                                                                                                                                                                                                                           |
|           | <ul> <li>◆ APPLICATION FILED</li> <li>◇ sewage treatment works</li> <li>◆ SPECIFICATION</li> <li>◇ P: 0.85-10kw</li> <li>◇ n: 480-980r.p.m</li> <li>◇ t: 0°C~40°C</li> <li>◇ h: max 20m</li> </ul>                                                                                                              |
| A         | YW SERIES UNDER-WATER SEWAGE PUMP                                                                                                                                                                                                                                                                               |
|           | <ul> <li>◆ APPLICATION FILED</li> <li>◇ municipal engineering</li> <li>◇ hotel &amp; hospital</li> <li>◇ mining</li> <li>◇ sewage treatment</li> <li>◆ SPECIFICATION</li> <li>◇ Q: 10-2000m<sup>3</sup>/h</li> <li>◇ T: -20<sup>°</sup>C~60<sup>°</sup>C</li> <li>◇ H: 7-62m</li> <li>◇ p: max 16bar</li> </ul> |
| $\square$ | QZ AND OH SERIES AXIAL- FLOW PUMP<br>AND MIXED FLOW-PUMP                                                                                                                                                                                                                                                        |
|           | <ul> <li>◆ APPLICATION FILED</li> <li>◇ industry &amp; agriculture</li> <li>◇ water supply for city</li> <li>◇ mild sewage drainage</li> <li>◇ water transfer project</li> <li>◆ SPECIFICATION</li> <li>◇ Q: 500-38000m<sup>3</sup>/h ◇ T: 0°C~60°C</li> <li>◇ H: 4-21m ◇ p: max 10bar</li> </ul>               |
|           | ······································                                                                                                                                                                                                                                                                          |