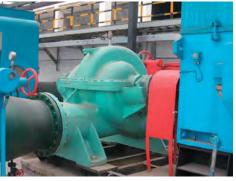

## The pump products of the following various series, specifications and models are available to provide.

| □ 单级单吸潜水泵系列    | □ Single-stage pump series                                            |
|----------------|-----------------------------------------------------------------------|
| □ 多级泵系列        | ☐ Multi-stage pump series                                             |
| □ 双吸泵系列        | □ Double-suction pump series                                          |
| □ 化工泵系列        | □ Chemical industry pump series                                       |
| □ 污水泵系列        | □ Sewage pump series                                                  |
| □ 消防泵系列        | □ Fire fighting pump series                                           |
| □ 高温高压锅炉给水泵泵系列 | $\Box$ High temperature high pressure boiler water supply pump series |
| □ 轴混流泵系列       | □ Axial flow-mixing pump series                                       |
|                |                                                                       |

业成 P/A/G/E 9&10

|           | LP(T) VERTICAL SEWAGE PUMP                                                                                                                                                                                                                                                                                      |
|-----------|-----------------------------------------------------------------------------------------------------------------------------------------------------------------------------------------------------------------------------------------------------------------------------------------------------------------|
|           | <ul> <li>◆ APPLICATION FILED</li> <li>◇ municipal engineering</li> <li>◇ industry</li> <li>◇ industrial architecture</li> <li>◇ sewage treatment engineering</li> <li>◆ SPECIFICATION</li> <li>◇ Q: 15-3000m<sup>3</sup>/h ◇ T: 0°C~60°C</li> <li>◇ H: 6-60m ◇ p: max 16bar</li> </ul>                          |
| 4         | Z(H)LB VERTICAL AXIAL (MIXED) PUMP                                                                                                                                                                                                                                                                              |
|           | <ul> <li>◆ APPLICATION FILED</li> <li>◇ industry &amp; agriculture</li> <li>◇ water supply for city</li> <li>◇ mild sewage drainage</li> <li>◇ water transfer project</li> <li>◆ SPECIFICATION</li> <li>◇ Q: 800-200000m³/h ◇ T: 0°C~50°C</li> <li>◇ H: 1-30m</li> </ul>                                        |
|           | QJB SUBMERSIBLE MIXER                                                                                                                                                                                                                                                                                           |
|           | <ul> <li>◆ APPLICATION FILED</li> <li>◇ sewage treatment works</li> <li>◆ SPECIFICATION</li> <li>◇ P: 0.85-10kw</li> <li>◇ n: 480-980r.p.m</li> <li>◇ t: 0°C~40°C</li> <li>◇ h: max 20m</li> </ul>                                                                                                              |
| A         | YW SERIES UNDER-WATER SEWAGE PUMP                                                                                                                                                                                                                                                                               |
|           | <ul> <li>◆ APPLICATION FILED</li> <li>◇ municipal engineering</li> <li>◇ hotel &amp; hospital</li> <li>◇ mining</li> <li>◇ sewage treatment</li> <li>◆ SPECIFICATION</li> <li>◇ Q: 10-2000m<sup>3</sup>/h</li> <li>◇ T: -20<sup>°</sup>C~60<sup>°</sup>C</li> <li>◇ H: 7-62m</li> <li>◇ p: max 16bar</li> </ul> |
| $\square$ | QZ AND OH SERIES AXIAL- FLOW PUMP<br>AND MIXED FLOW-PUMP                                                                                                                                                                                                                                                        |
|           | <ul> <li>◆ APPLICATION FILED</li> <li>◇ industry &amp; agriculture</li> <li>◇ water supply for city</li> <li>◇ mild sewage drainage</li> <li>◇ water transfer project</li> <li>◆ SPECIFICATION</li> <li>◇ Q: 500-38000m<sup>3</sup>/h ◇ T: 0°C~60°C</li> <li>◇ H: 4-21m ◇ p: max 10bar</li> </ul>               |
|           | ······································                                                                                                                                                                                                                                                                          |