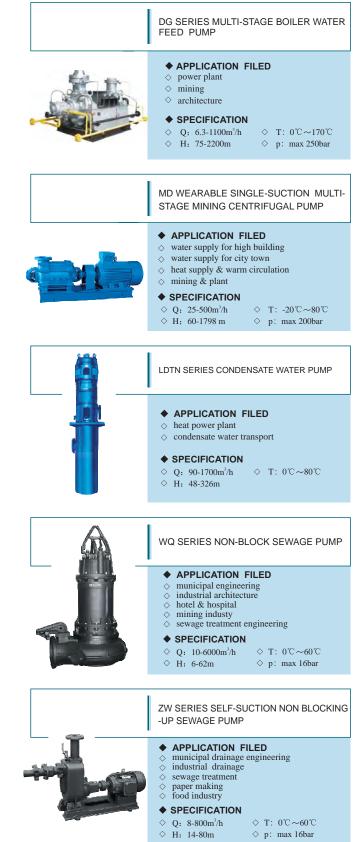

## The pump products of the following various series, specifications and models are available to provide.

| □ 单级单吸潜水泵系列    | □ Single-stage pump series                                            |
|----------------|-----------------------------------------------------------------------|
| □ 多级泵系列        | ☐ Multi-stage pump series                                             |
| □ 双吸泵系列        | □ Double-suction pump series                                          |
| □ 化工泵系列        | □ Chemical industry pump series                                       |
| □ 污水泵系列        | □ Sewage pump series                                                  |
| □ 消防泵系列        | □ Fire fighting pump series                                           |
| □ 高温高压锅炉给水泵泵系列 | $\Box$ High temperature high pressure boiler water supply pump series |
| □ 轴混流泵系列       | □ Axial flow-mixing pump series                                       |
|                |                                                                       |