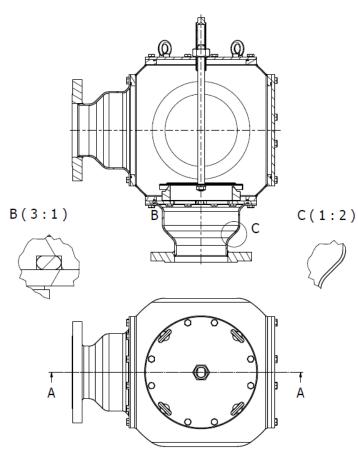

## TECHNOLOGY OF PRESSURE VALVE PIPEAWAY

A-A(1:4)

### VIEW-B

O-rings are sealing each housing part giving the possibility to open and reclose the valve for inspection without need to replace them.

## VIEW-C

The housing are fabricated from metal sheets providing the highest quality material with less Weight.