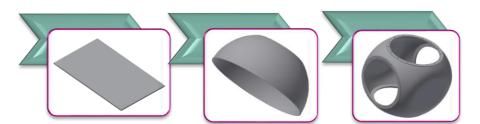

## A NEW MANUFACTURING METHOD FOR THE HIGHEST QUALITY

Starting from the metal sheet, the material is pressed and deformed to get the required shape; the parts are welded together and machined with special systems to achieve a perfect body; the result is a very light but high pressure resistance housing. The raw materials come from Europe and we are the only one providing a 100% Italian manufacturing.