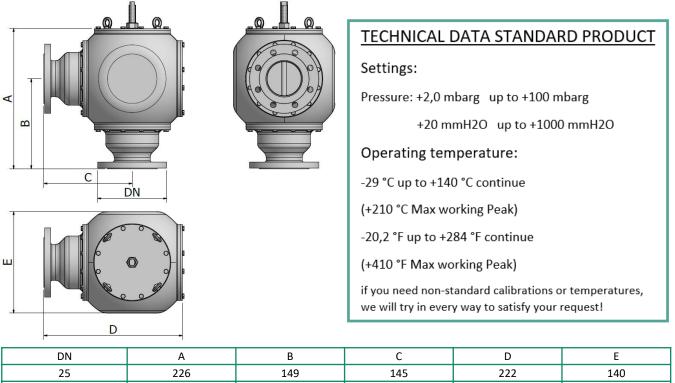

All measurements are expressed in mm (international metric system S.I.), the dimensions may vary for different reasons, for greater dimensional accuracy ask for the detailed drawing of the selected product.