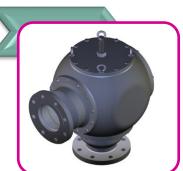

# THE BEST SOLUTION FOR YOUR SAFETY

The pressure valves pipeaway are safety devices developed to prevent un-allowable high pressure on vessels and process systems; the MODULAR valve design created by INNOVA provide the best solution to achieve flow performance, high tightness but with a compact and light design.